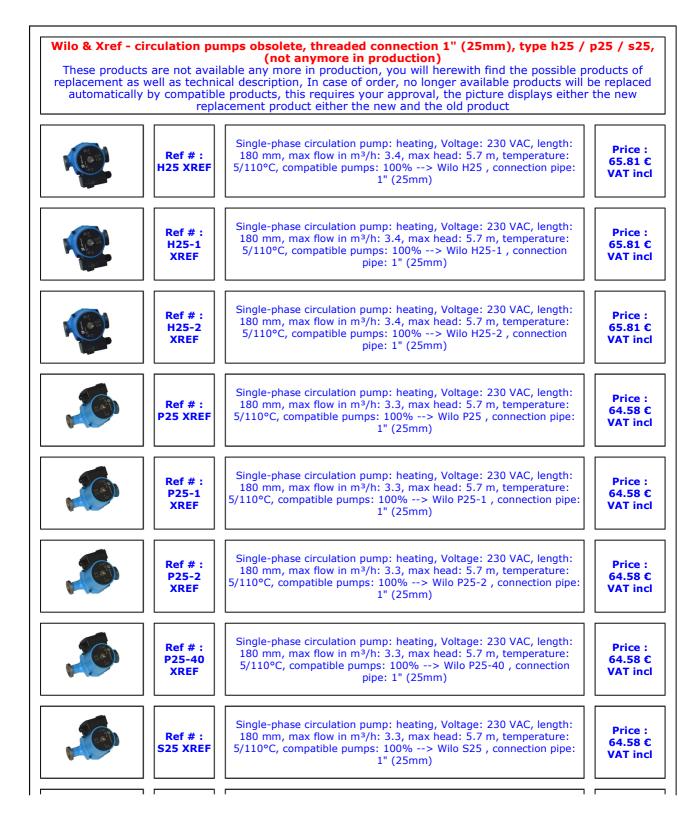

Circulation pumps obsolete, threaded connection 1" (25mm), type H25 / P25 / S25, (... Page 1 sur 2

| lef # :<br>525-1<br>XREF | 180 mm, max flow in m <sup>3</sup> /h: 3.3, max head: 5.7 m, temperature:<br>5/110°C, compatible pumps: 100%> Wilo S25-1 , connection pipe:<br>1" (25mm)                                                                      | Price :<br>64.58 €<br>VAT incl                                                                                                                                                                                                                                                                                       |
|--------------------------|-------------------------------------------------------------------------------------------------------------------------------------------------------------------------------------------------------------------------------|----------------------------------------------------------------------------------------------------------------------------------------------------------------------------------------------------------------------------------------------------------------------------------------------------------------------|
| lef # :<br>525-2<br>XREF | Single-phase circulation pump: heating, Voltage: 230 VAC, length:<br>180 mm, max flow in m <sup>3</sup> /h: 3.3, max head: 5.7 m, temperature:<br>5/110°C, compatible pumps: 100%> Wilo S25-2 , connection pipe:<br>1" (25mm) | Price :<br>64.58 €<br>VAT incl                                                                                                                                                                                                                                                                                       |
|                          | (REF<br>ef # :<br>25-2                                                                                                                                                                                                        | 25-1<br>(REF 5/110°C, compatible pumps: 100%> Wilo S25-1 , connection pipe:<br>1" (25mm)   ef #:<br>25-2<br>(PEF Single-phase circulation pump: heating, Voltage: 230 VAC, length:<br>180 mm, max flow in m³/h: 3.3, max head: 5.7 m, temperature:<br>5/110°C, compatible pumps: 100%> Wilo S25-2 , connection pipe: |